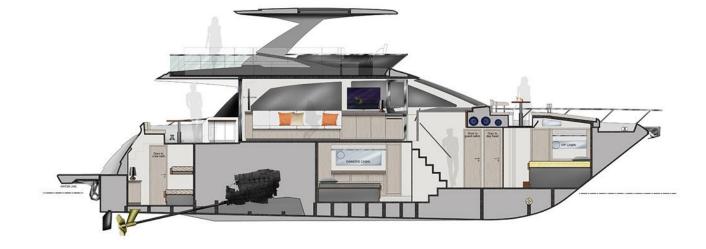

### **PRINCIPAL SPECIFICATIONS**

| Length overal          | 19.91 m / 65' 4" ft    |
|------------------------|------------------------|
| Beam – (maximum)       | 5.40 m / 17' 2" ft     |
| Depth under propellers | 1.54 m / 4' 11" ft     |
| Full load displacement | 42,000 kg / 81,000 lbs |
| Light displacement     | 35,000 kg / 67,000 lbs |
| Persons                | 18                     |
| Beds                   | 6/8 +2 crew            |
| CE Omologation         | A                      |

#### FUEL . WATER . ENGINE

| Fuel tank capacity | 3,406 litri / 900 US gals |
|--------------------|---------------------------|
| Fresh water tank   | 1,220 litri / 285 US gals |
| Gery water tank    | 265 litri / 70 US gals    |
| Black water tank   | 265 litri / 70 US gals    |
| Standard engines   | MAN 2x1000 HP             |
| Optional engines   | MAN 2x1200 HP             |
| Optional engines   | MAN 2x1300 HP             |
| MAX speed          | 33 – 37 knots             |