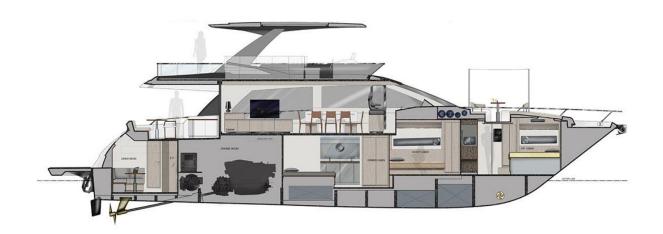

# **CAPRI**

There are few yachts in the world that cruise as comfortably at sea as the new Capri line from Uniesse. A flybridge motoryacht designed like no other. She offers the feeling of a luxurious mansion at sea in all respects – perfect for family and friends.





# CAPRI 8









## **SPECIFICATIONS**

### PRINCIPAL SPECIFICATIONS

| Length overal          | 22.15 m / 72' 7" ft     |
|------------------------|-------------------------|
| Beam - (maximum)       | 5.50 m / 18' 1" ft      |
| Depth under propellers | 1.6 m / 5' 3" ft        |
| Full load displacement | 48,000 kg / 106,000 lbs |
| Light displacement     | 41,000 kg / 106,000 lbs |
| Persons                | 18                      |
| Beds                   | 8 - +2 crew             |
| CE Omologation         | A                       |

### **FUEL . WATER . ENGINE**

| Fuel tank capacity | 5,300 litri / 1,400 US gals |
|--------------------|-----------------------------|
| Fresh water tank   | 1,240 litri / 328 US gals   |
| Gery water tank    | 360 litri / 95 US gals      |
| Black water tank