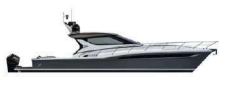

# **EXUMA**

The Exuma yacht is designed to provide your family and friends with the ability to fish, dive, and explore, everything the islands have to offer. The Exuma will take you there in the world's most versatile and luxuriously appointed yacht built today.



EXUMA S5 >



EXUMA SF5 >



EXUMA HTC5 >



EXUMA HTF5 >



EXUMA HTC5p >





























# HTC5









## **SPECIFICATIONS**

### PRINCIPAL SPECIFICATIONS

| Length overal          | 16.64 m / 54' 7" ft    |
|------------------------|------------------------|
| Beam – (maximum)       | 4.62 m / 15' 2" ft     |
| Depth under propellers | 1.16 m / 3' 10" ft     |
| Full load displacement | 19,100 kg / 42,000 lbs |
| Light displacement     | 15,300 kg / 34,000 lbs |
| Persons                | 14                     |
| Beds                   | 6                      |
| CE Approval            | A                      |

### **FUEL . WATER . ENGINE**

| Fuel tank capacity | 2,649 litri / 700 US gals             |
|--------------------|---------------------------------------|
| Fresh water tank   | 600 litri / 159 US gals