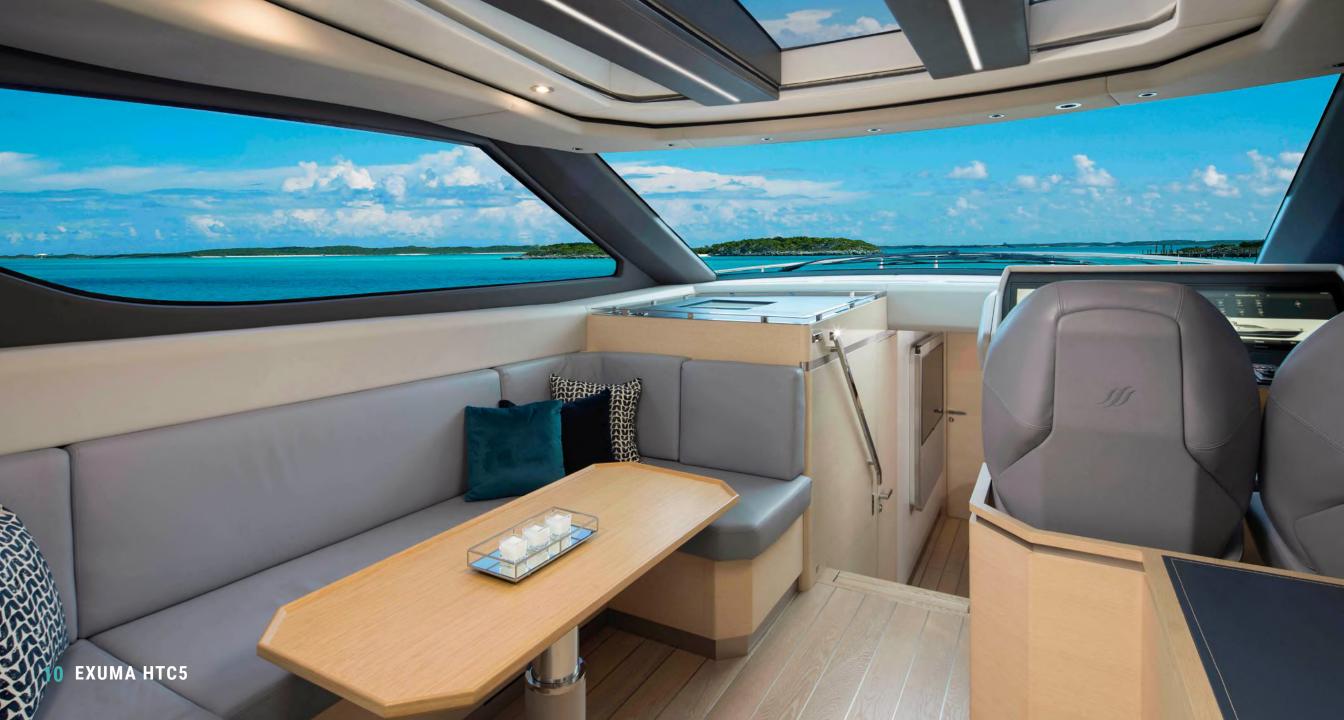

# **EXUMA**

The Exuma yacht is designed to provide your family and friends with the ability to fish, dive, and explore, everything the islands have to offer. The Exuma will take you there in the world's most versatile and luxuriously appointed yacht built today.



EXUMA S5 >



EXUMA SF5 >



EXUMA HTC5 >



EXUMA HTF5 >



EXUMA HTC5p >





























# HTC5









## **SPECIFICATIONS**

### PRINCIPAL SPECIFICATIONS

| Length overal          | 16.64 m / 54' 7" ft    |
|------------------------|------------------------|
| Beam – (maximum)       | 4.62 m / 15' 2" ft     |
| Depth under propellers | 1.16 m / 3' 10" ft     |
| Full load displacement | 19,100 kg / 42,000 lbs |
| Light displacement     | 15,300 kg / 34,000 lbs |
| Persons                | 14                     |
| Beds                   | 6                      |
| CE Approval            | A                      |

### **FUEL . WATER . ENGINE**

| Fuel tank capacity | 2,649 litri / 700 US gals             |
|--------------------|---------------------------------------|
| Fresh water tank   | 600 litri / 159 US gals               |
| Grey water tank    | 205