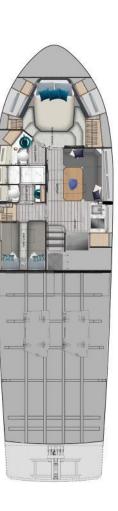

# **EXUMA**

The Exuma yacht is designed to provide your family and friends with the ability to fish, dive, and explore, everything the islands have to offer. The Exuma will take you there in the world's most versatile and luxuriously appointed yacht built today.



EXUMA S5 >



EXUMA SF5 >



EXUMA HTC5 >



EXUMA HTF5 >



EXUMA HTC5p >





























# HTC5









## **SPECIFICATIONS**

### PRINCIPAL SPECIFICATIONS

| Length overal          | 16.64 m / 54' 7" ft    |
|------------------------|------------------------|
| Beam – (maximum)       | 4.62 m / 15' 2" ft     |
| Depth under propellers | 1.16 m / 3' 10" ft     |
| Full load displacement | 19,100 kg / 42,000 lbs |
| Light displacement     | 15,300 kg / 34,000 lbs |
| Persons                | 14                     |
| Beds                   | 6                      |
| CE Approval            | A                      |

### **FUEL . WATER . ENGINE**

| Fuel tank capacity | 2,649 litri / 700 US gals             |
|--------------------|---------------------------------------|
| Fresh water tank   | 600 litri / 159 US gals               |
| Grey water tank    | 205 litri / 54 US gals