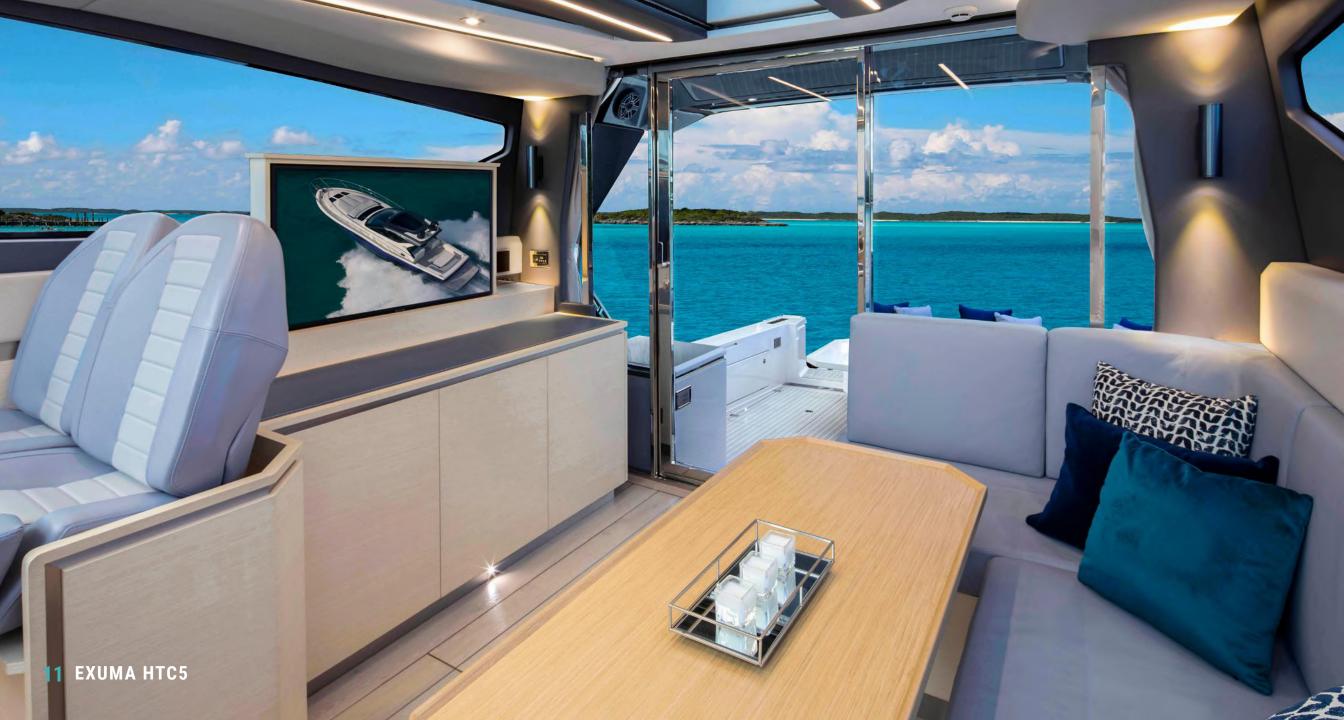

# **EXUMA**

The Exuma yacht is designed to provide your family and friends with the ability to fish, dive, and explore, everything the islands have to offer. The Exuma will take you there in the world's most versatile and luxuriously appointed yacht built today.



EXUMA S5 >



EXUMA SF5 >



EXUMA HTC5 >



EXUMA HTF5 >



EXUMA HTC5p >





























# HTC5









## **SPECIFICATIONS**

### PRINCIPAL SPECIFICATIONS

| Length overal          | 16.64 m / 54' 7" ft    |
|------------------------|------------------------|
| Beam – (maximum)       | 4.62 m / 15' 2" ft     |
| Depth under propellers | 1.16 m / 3' 10" ft     |
| Full load displacement | 19,100 kg / 42,000 lbs |
| Light displacement     | 15,300 kg / 34,000 lbs |
| Persons                | 14                     |
| Beds                   | 6                      |
| CE Approval            | A                      |

### **FUEL . WATER . ENGINE**

| Fuel tank capacity | 2,649 litri / 700 US gals             |
|--------------------|---------------------------------------|
| Fresh water tank   | 600 litri / 159 US gals               |
| Grey water tank    | 205 l