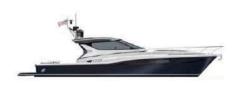

# **EXUMA**

The Exuma yacht is designed to provide your family and friends with the ability to fish, dive, and explore, everything the islands have to offer. The Exuma will take you there in the world's most versatile and luxuriously appointed yacht built today.



EXUMA S5 >



EXUMA SF5 >



EXUMA HTC5 >



EXUMA HTF5 >



EXUMA HTC5p >





























# HTC5









## **SPECIFICATIONS**

### PRINCIPAL SPECIFICATIONS

| Length overal          | 16.64 m / 54' 7" ft    |
|------------------------|------------------------|
| Beam – (maximum)       | 4.62 m / 15' 2" ft     |
| Depth under propellers | 1.16 m / 3' 10" ft     |
| Full load displacement | 19,100 kg / 42,000 lbs |
| Light displacement     | 15,300 kg / 34,000 lbs |
| Persons                | 14                     |
| Beds                   | 6                      |
| CE Approval            | A                      |

### **FUEL . WATER . ENGINE**

| Fuel tank capacity | 2,649 litri / 700 US gals             |
|--------------------|---------------------------------------|
| Fresh water tank   | 600 l