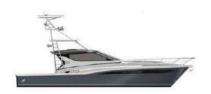

# **EXUMA**

The Exuma yacht is designed to provide your family and friends with the ability to fish, dive, and explore, everything the islands have to offer. The Exuma will take you there in the world's most versatile and luxuriously appointed yacht built today.



EXUMA S5 >



EXUMA SF5 >



EXUMA HTC5 >



EXUMA HTF5 >



EXUMA HTC5p >





























# HTC5









## **SPECIFICATIONS**

### PRINCIPAL SPECIFICATIONS

| Length overal          | 16.64 m / 54' 7" ft    |
|------------------------|------------------------|
| Beam – (maximum)       | 4.62 m / 15' 2" ft     |
| Depth under propellers | 1.16 m / 3' 10" ft     |
| Full load displacement | 19,100 kg / 42,000 lbs |
| Light displacement     | 15,300 kg / 34,000 lbs |
| Persons                | 14                     |
| Beds                   | 6                      |
| CE Approval            | A                      |

### **FUEL . WATER . ENGINE**

| Fuel tank capacity | 2,649 litri / 700 US gals             |
|--------------------|---------------------------------------|
| Fresh water tank   | 600 litri / 159 US ga