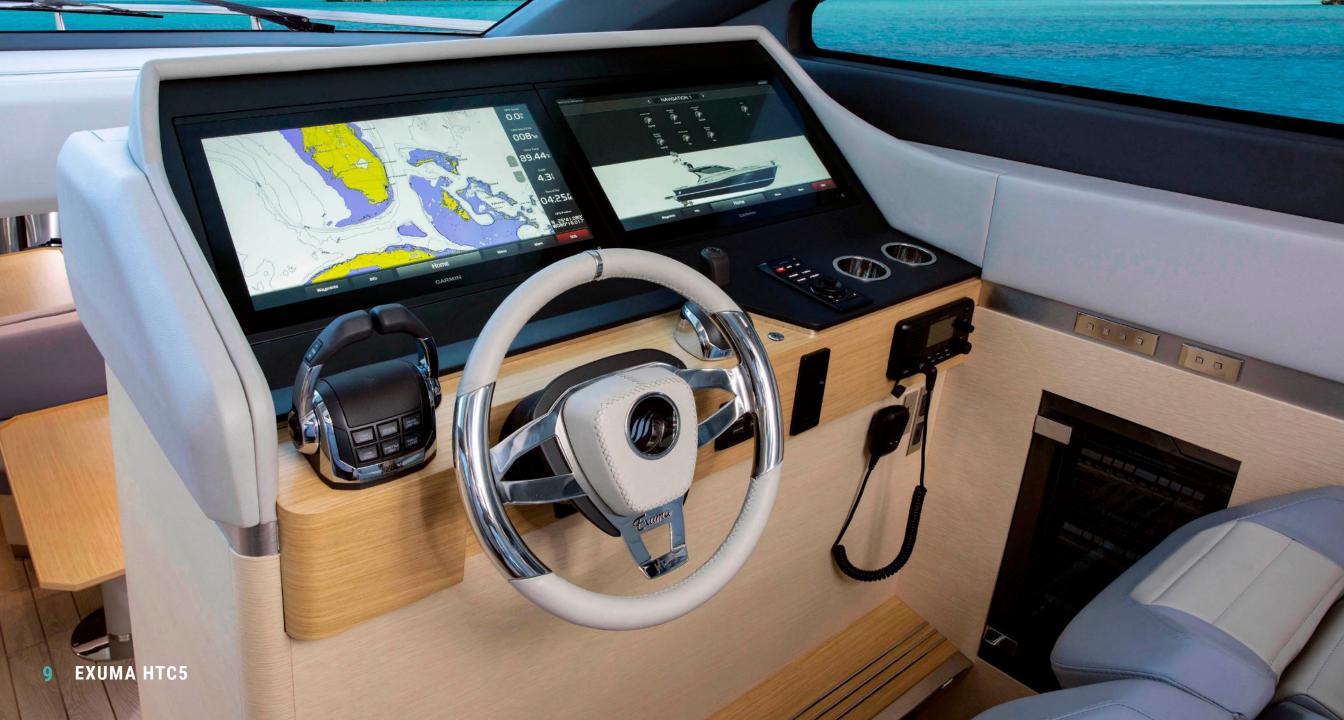

# **EXUMA**

The Exuma yacht is designed to provide your family and friends with the ability to fish, dive, and explore, everything the islands have to offer. The Exuma will take you there in the world's most versatile and luxuriously appointed yacht built today.



EXUMA S5 >



EXUMA SF5 >



EXUMA HTC5 >



EXUMA HTF5 >



EXUMA HTC5p >





























# HTC5









## **SPECIFICATIONS**

### PRINCIPAL SPECIFICATIONS

| Length overal          | 16.64 m / 54' 7" ft    |
|------------------------|------------------------|
| Beam – (maximum)       | 4.62 m / 15' 2" ft     |
| Depth under propellers | 1.16 m / 3' 10" ft     |
| Full load displacement | 19,100 kg / 42,000 lbs |
| Light displacement     | 15,300 kg / 34,000 lbs |
| Persons                | 14                     |
| Beds                   | 6                      |
| CE Approval            | A                      |

### **FUEL . WATER . ENGINE**

| Fuel tank capacity | 2,649 litri / 700 US gals             |
|--------------------|---------------------------------------|
| Fresh water tank   | 600 litri / 159 US gals               |
| Grey water tank    | 2