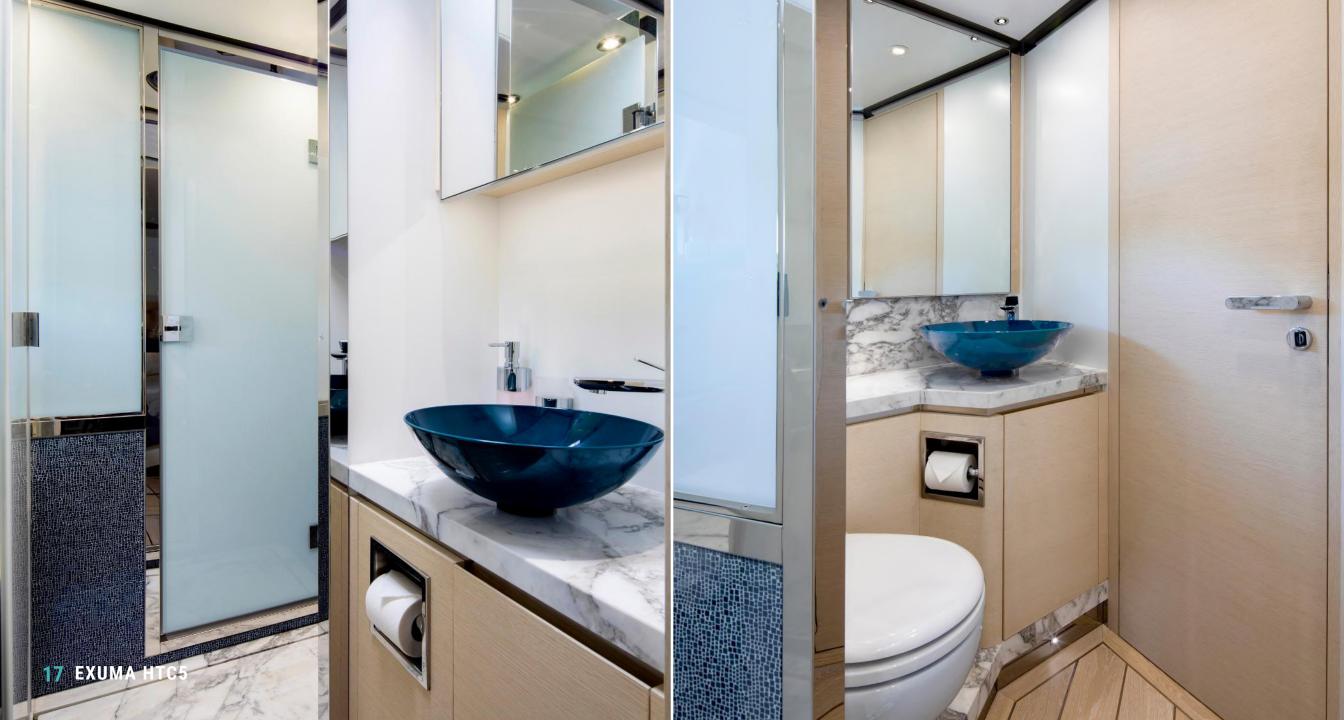

# **EXUMA**

The Exuma yacht is designed to provide your family and friends with the ability to fish, dive, and explore, everything the islands have to offer. The Exuma will take you there in the world's most versatile and luxuriously appointed yacht built today.



EXUMA S5 >



EXUMA SF5 >



EXUMA HTC5 >



EXUMA HTF5 >



EXUMA HTC5p >





























# HTC5









## **SPECIFICATIONS**

### PRINCIPAL SPECIFICATIONS

| Length overal          | 16.64 m / 54' 7" ft    |
|------------------------|------------------------|
| Beam – (maximum)       | 4.62 m / 15' 2" ft     |
| Depth under propellers | 1.16 m / 3' 10" ft     |
| Full load displacement | 19,100 kg / 42,000 lbs |
| Light displacement     | 15,300 kg / 34,000 lbs |
| Persons                | 14                     |
| Beds                   | 6                      |
| CE Approval            | A                      |

### **FUEL . WATER . ENGINE**

| Fuel tank capacity | 2,649 litri / 700 US gals             |
|--------------------|---------------------------------------|
| Fresh water tank   | 600 litri / 159 US gals               |
| Grey water tank    | 205 litri / 54 US