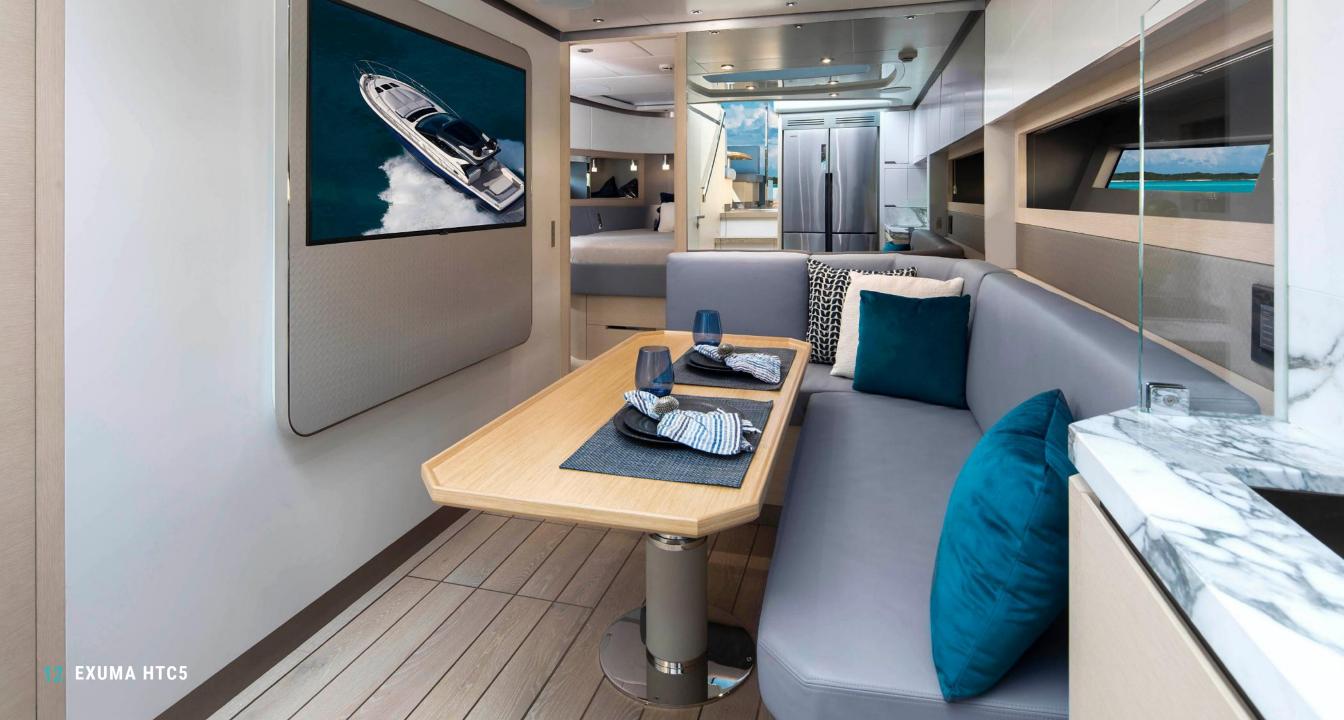

# **EXUMA**

The Exuma yacht is designed to provide your family and friends with the ability to fish, dive, and explore, everything the islands have to offer. The Exuma will take you there in the world's most versatile and luxuriously appointed yacht built today.



EXUMA S5 >



EXUMA SF5 >



EXUMA HTC5 >



EXUMA HTF5 >



EXUMA HTC5p >





























# HTC5









## **SPECIFICATIONS**

### PRINCIPAL SPECIFICATIONS

| Length overal          | 16.64 m / 54' 7" ft    |
|------------------------|------------------------|
| Beam – (maximum)       | 4.62 m / 15' 2" ft     |
| Depth under propellers | 1.16 m / 3' 10" ft     |
| Full load displacement | 19,100 kg / 42,000 lbs |
| Light displacement     | 15,300 kg / 34,000 lbs |
| Persons                | 14                     |
| Beds                   | 6                      |
| CE Approval            | A                      |

### **FUEL . WATER . ENGINE**

| Fuel tank capacity | 2,649 litri / 700 US gals             |
|--------------------|---------------------------------------|
| Fresh water tank   | 600 litri / 159 US gals               |
| Grey water tank    | 205 lit