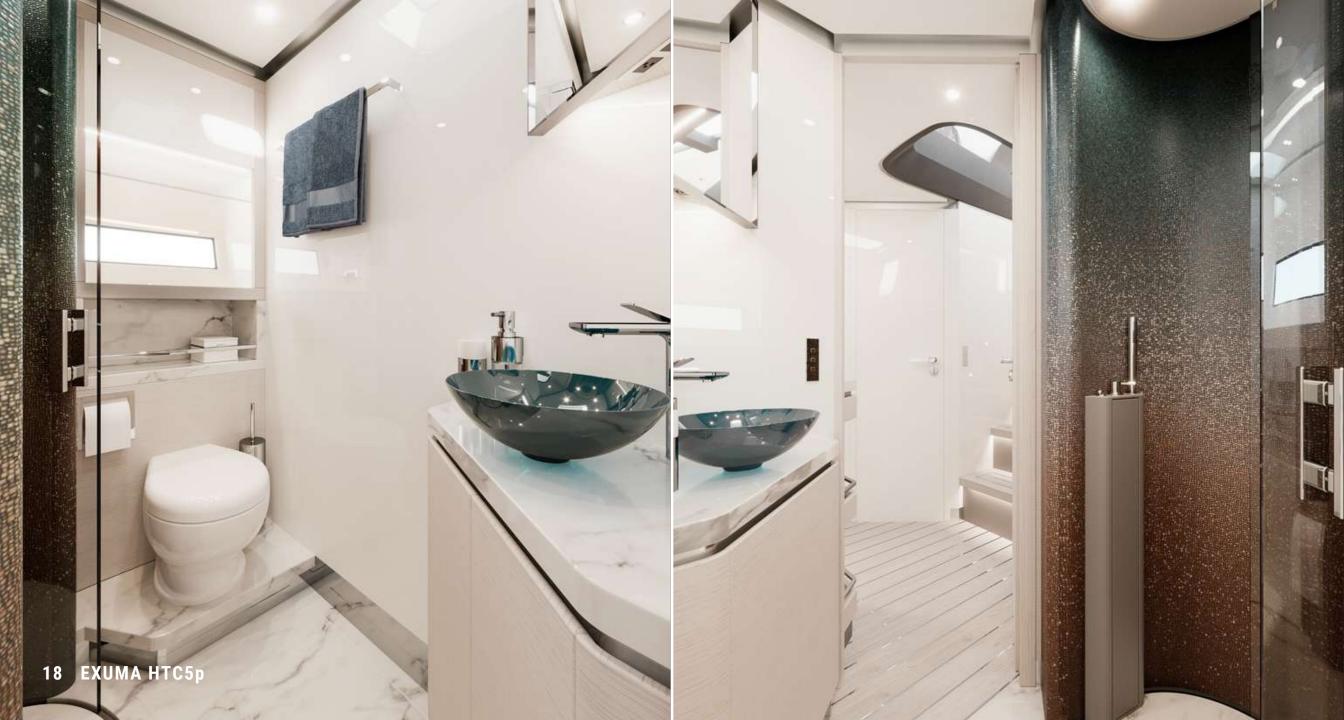

## **EXUMA**

The Exuma yacht is designed to provide your family and friends with the ability to fish, dive, and explore, everything the islands have to offer. The Exuma will take you there in the world's most versatile and luxuriously appointed yacht built today.







EXUMA SF5 >



EXUMA HTC5 >



EXUMA HTF5 >



EXUMA HTC5p >





































## **SPECIFICATIONS**

## PRINCIPAL SPECIFICATIONS

| Length overal                  | 16.66 m / 54' 8" ft    |  |
|--------------------------------|------------------------|--|
| Beam - (maximum)               | 4.62 m / 15' 2" ft     |  |
| Depth under propellers         | 1,097 m / 3' 6" ft     |  |
| Full load displacement approx. | 19,958 kg / 44,000 lbs |  |
| Light displacement             | 16,329 kg / 36,000 lbs |  |
| Persons                        | 14                     |  |
| Beds                           | 6                      |  |
| RINA Class                     | A                      |  |
|                                |                        |  |

## **FUEL . WATER . ENGINE**

| Foot tool committee   | 2000 h-: / 200 H2  -                 |
|-------------