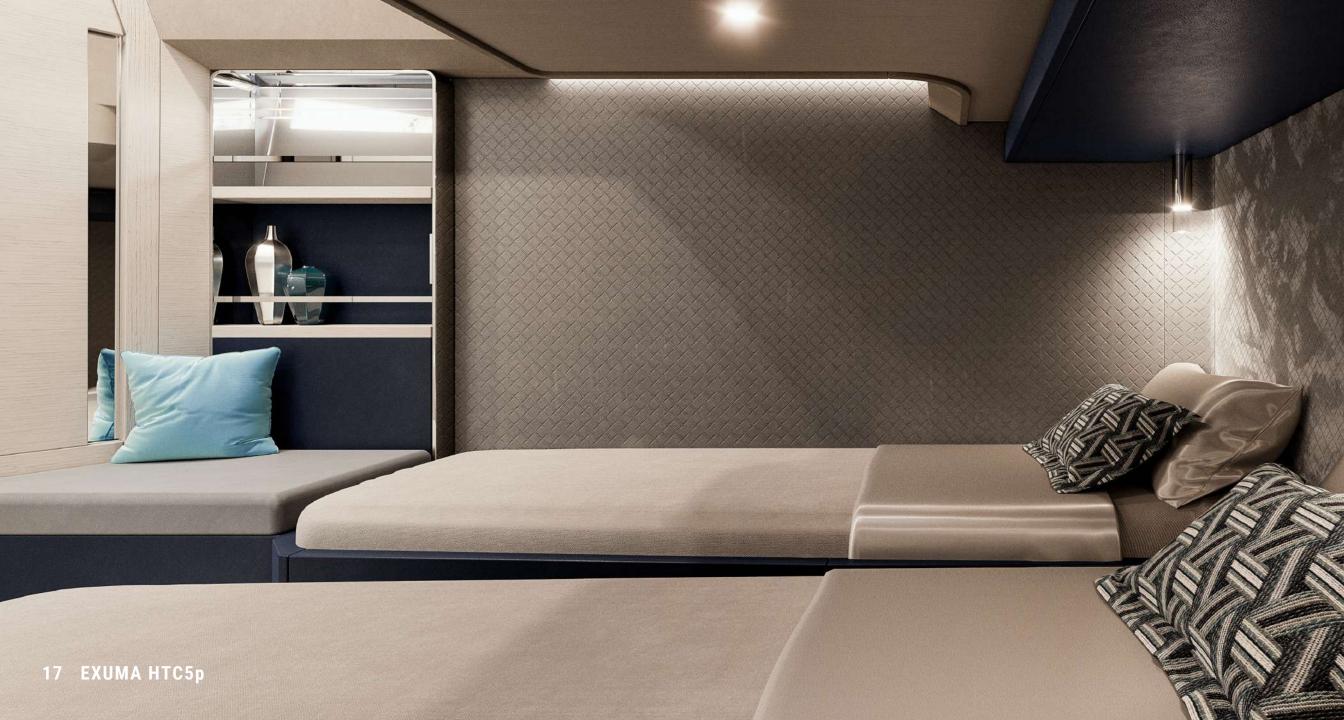

## **EXUMA**

The Exuma yacht is designed to provide your family and friends with the ability to fish, dive, and explore, everything the islands have to offer. The Exuma will take you there in the world's most versatile and luxuriously appointed yacht built today.







EXUMA SF5 >



EXUMA HTC5 >



EXUMA HTF5 >



EXUMA HTC5p >





































## **SPECIFICATIONS**

## PRINCIPAL SPECIFICATIONS

| Length overal                  | 16.66 m / 54' 8" ft    |  |
|--------------------------------|------------------------|--|
| Beam - (maximum)               | 4.62 m / 15' 2" ft     |  |
| Depth under propellers         | 1,097 m / 3' 6" ft     |  |
| Full load displacement approx. | 19,958 kg / 44,000 lbs |  |
| Light displacement             | 16,329 kg / 36,000 lbs |  |
| Persons                        | 14                     |  |
| Beds                           | 6                      |  |
| RINA Class                     | A                      |  |
|                                |                        |  |

## **FUEL . WATER . ENGINE**

| Foot tool committee   | 2000 h-: / 200 H2  -                 |
|-----------