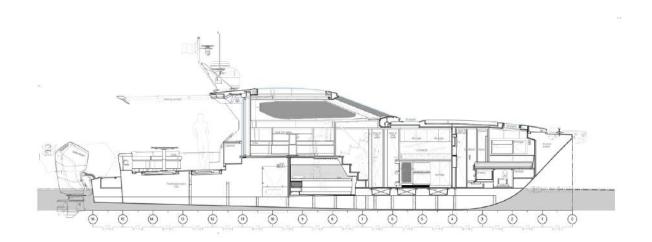

## **SPECIFICATIONS**

## PRINCIPAL SPECIFICATIONS

| Length overal                  | 16.66 m / 54' 8" ft    |  |
|--------------------------------|------------------------|--|
| Beam - (maximum)               | 4.62 m / 15' 2" ft     |  |
| Depth under propellers         | 1,097 m / 3' 6" ft     |  |
| Full load displacement approx. | 19,958 kg / 44,000 lbs |  |
| Light displacement             | 16,329 kg / 36,000 lbs |  |
| Persons                        | 14                     |  |
| Beds                           | 6                      |  |
| RINA Class                     | A                      |  |
|                                |                        |  |