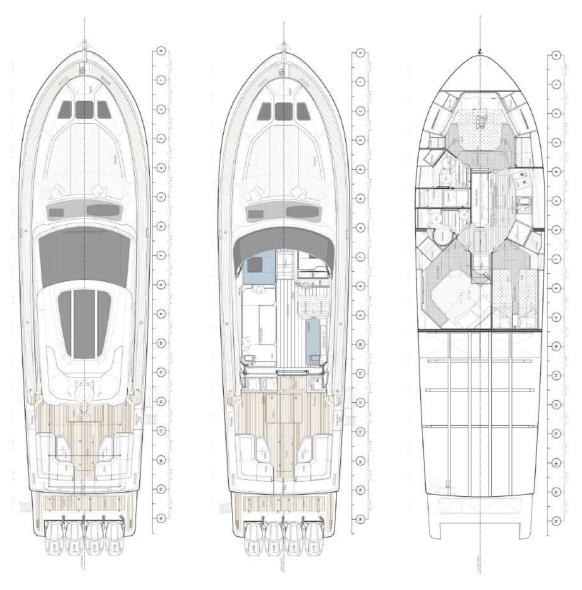

## **SPECIFICATIONS**

## PRINCIPAL SPECIFICATIONS

| Length overal                  | 16.66 m / 54' 8" ft    |  |
|--------------------------------|------------------------|--|
| Beam - (maximum)               | 4.62 m / 15' 2" ft     |  |
| Depth under propellers         | 1,097 m / 3' 6" ft     |  |
| Full load displacement approx. | 19,958 kg / 44,000 lbs |  |
| Light displacement             | 16,329 kg / 36,000 lbs |  |
| Persons                        | 14                     |  |
| Beds                           | 6                      |  |
| RINA Class                     | A                      |  |
|                                |                        |  |